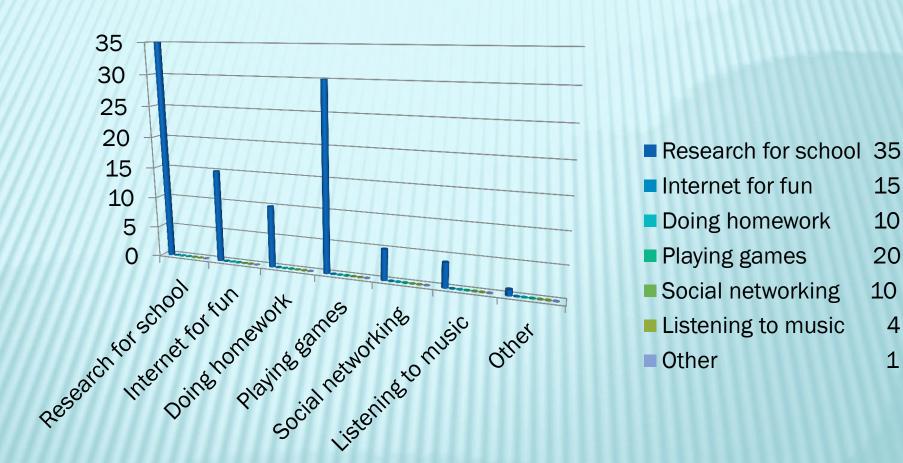

YOUTH TEAM

### SCOALA GIMNAZIALA ECATERINA TEODOROIU BRAILA ROMANIA

**CHESTIONAR / SURVEY** 

## **ABOUT YOU**

### **CLASSROOM**





## THE PARTICIPATION IN THE COMENIUS PROJECT WILL HELP TO DEEPEN YOUR KNOWLEDGE OF THE ENGLISH LANGUAGE?



# PARTICIPATION IN THE PROJECT WILL SERVE TO INCREASE YOUR KNOWLEDGE AND ENRICH YOUR EXPERIENCE AT CULTURAL AND PERSONAL LEVEL?





## WHICH ARE, IN YOUR OPINION, THE MOST SIGNIFICANT ASPECTS OF THE PROJECT?



# WHICH, OF THE COUNTRIES INVOLVED IN THE PROJECT, HAVE YOU VISITED?





#### **WHAT'S YOUR FAVOURITE SPORT?**





#### WHAT'S YOUR FAVOURITE SPORT?





#### **HOW OFTEN DO YOU DO SPORT?**





#### WHICH IS THE MOST POPULAR SPORT IN YOUR COUNTRY?





#### DO YOU USE A COMPUTER AT HOME?





#### WHAT FOR DO YOU USE YOUR COMPUTER HOME?





# WHICH ICONS/SYMBOLS REPRESENT, IN YOUR OPINION, YOUR COUNTRY?