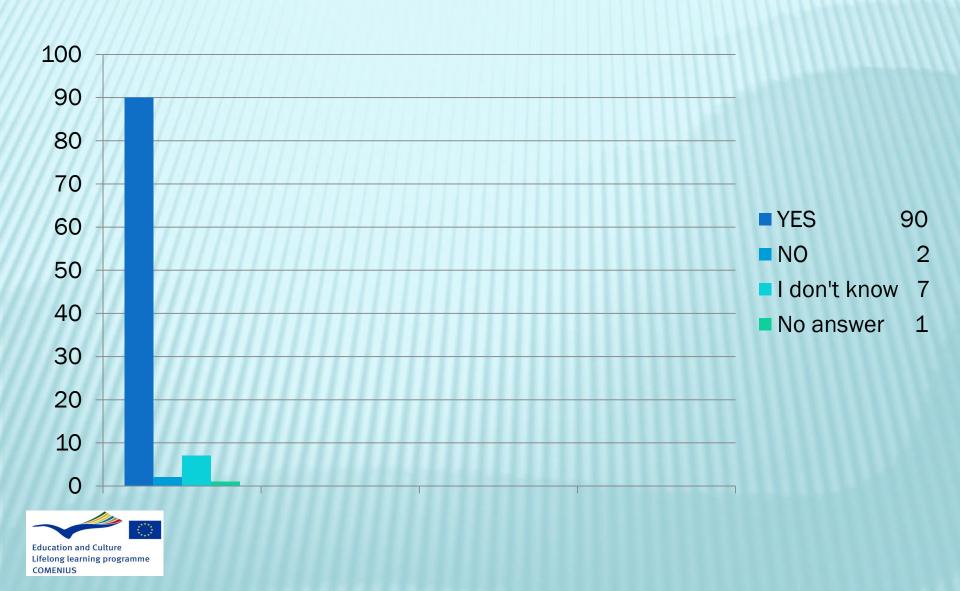

## THE PARTICIPATION IN THE COMENIUS PROJECT WILL HELP TO DEEPEN YOUR KNOWLEDGE OF THE ENGLISH LANGUAGE?