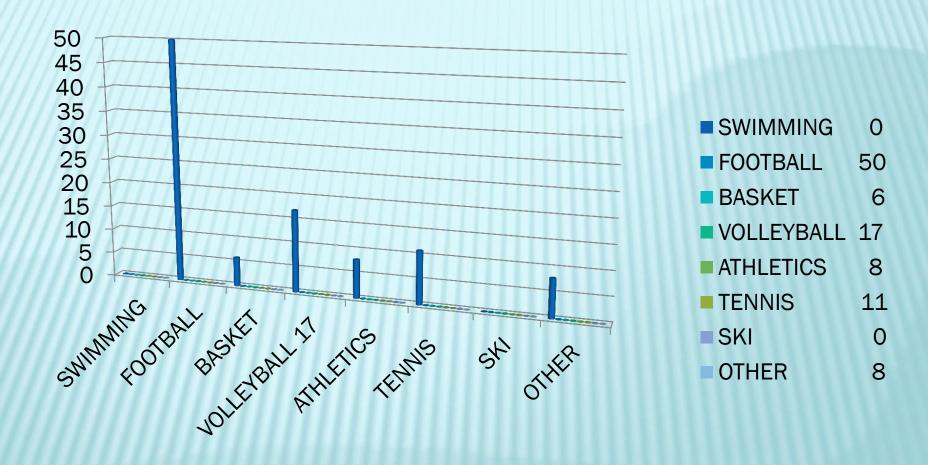

# PROIECT MULTILATERAL COMENIUS 2013 - 2015 ACTIVE, SPORTIVE, HEALTHY, EUROPEAN YOUTH TEAM

### SCOALA GIMNAZIALA ECATERINA TEODOROIU BRAILA ROMANIA

**CHESTIONAR / SURVEY** 

## **ABOUT YOU**

### **CLASSROOM**





## THE PARTICIPATION IN THE COMENIUS PROJECT WILL HELP TO DEEPEN YOUR KNOWLEDGE OF THE ENGLISH LANGUAGE?



# PARTICIPATION IN THE PROJECT WILL SERVE TO INCREASE YOUR KNOWLEDGE AND ENRICH YOUR EXPERIENCE AT CULTURAL AND PERSONAL LEVEL?





## WHICH ARE, IN YOUR OPINION, THE MOST SIGNIFICANT ASPECTS OF THE PROJECT?



# WHICH, OF THE COUNTRIES INVOLVED IN THE PROJECT, HAVE YOU VISITED?





#### **WHAT'S YOUR FAVOURITE SPORT?**





#### WHAT'S YOUR FAVOURITE SPORT?





#### **HOW OFTEN DO YOU DO SPORT?**





#### WHICH IS THE MOST POPULAR SPORT IN YOUR COUNTRY?





#### DO YOU USE A COMPUTER AT HOME?





#### WHAT FOR DO YOU USE YOUR COMPUTER HOME?





# WHICH ICONS/SYMBOLS REPRESENT, IN YOUR OPINION, YOUR COUNTRY?