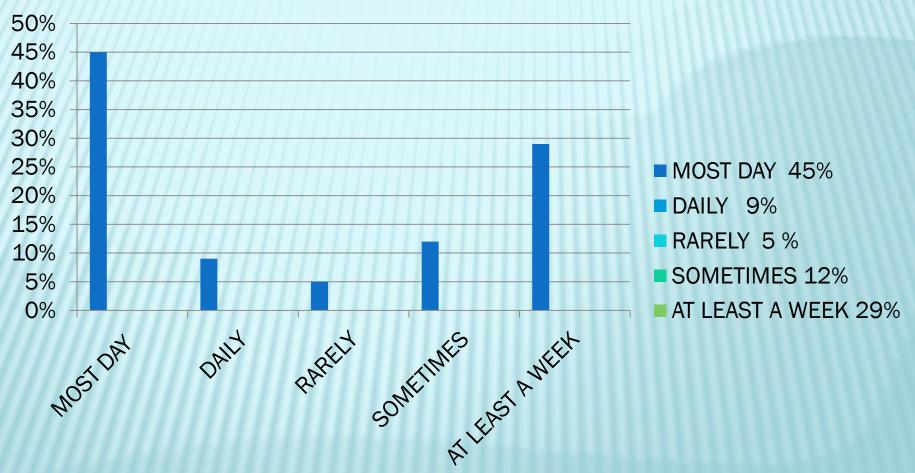

# PROIECT MULTILATERAL COMENIUS 2013 - 2015 ACTIVE, SPORTIVE, HEALTHY, EUROPEAN YOUTH TEAM

### SCOALA GIMNAZIALA ECATERINA TEODOROIU BRAILA ROMANIA

**CHESTIONAR / SURVEY** 

## **ABOUT YOU**

### **CLASSROOM**





## THE PARTICIPATION IN THE COMENIUS PROJECT WILL HELP TO DEEPEN YOUR KNOWLEDGE OF THE ENGLISH LANGUAGE?



# PARTICIPATION IN THE PROJECT WILL SERVE TO INCREASE YOUR KNOWLEDGE AND ENRICH YOUR EXPERIENCE AT CULTURAL AND PERSONAL LEVEL?





## WHICH ARE, IN YOUR OPINION, THE MOST SIGNIFICANT ASPECTS OF THE PROJECT?



# WHICH, OF THE COUNTRIES INVOLVED IN THE PROJECT, HAVE YOU VISITED?





#### **WHAT'S YOUR FAVOURITE SPORT?**





#### WHAT'S YOUR FAVOURITE SPORT?





#### **HOW OFTEN DO YOU DO SPORT?**





#### WHICH IS THE MOST POPULAR SPORT IN YOUR COUNTRY?





#### DO YOU USE A COMPUTER AT HOME?





#### WHAT FOR DO YOU USE YOUR COMPUTER HOME?





# WHICH ICONS/SYMBOLS REPRESENT, IN YOUR OPINION, YOUR COUNTRY?