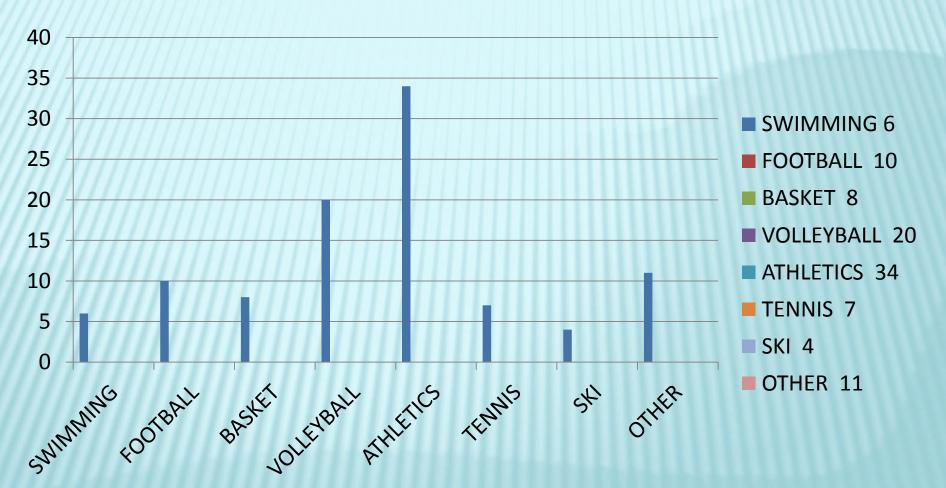

# PROIECT MULTILATERAL COMENIUS 2013 - 2015 ACTIVE, SPORTIVE, HEALTHY, EUROPEAN YOUTH TEAM

### SCOALA GIMNAZIALA ECATERINA TEODOROIU BRAILA ROMANIA

**CHESTIONAR / SURVEY** 

## **ABOUT YOU**

### **CLASSROOM**





## THE PARTICIPATION IN THE COMENIUS PROJECT WILL HELP TO DEEPEN YOUR KNOWLEDGE OF THE ENGLISH LANGUAGE?



# PARTICIPATION IN THE PROJECT WILL SERVE TO INCREASE YOUR KNOWLEDGE AND ENRICH YOUR EXPERIENCE AT CULTURAL AND PERSONAL LEVEL?





## WHICH ARE, IN YOUR OPINION, THE MOST SIGNIFICANT ASPECTS OF THE PROJECT?



# WHICH, OF THE COUNTRIES INVOLVED IN THE PROJECT, HAVE YOU VISITED?





#### **WHAT'S YOUR FAVOURITE SPORT?**





#### WHAT'S YOUR FAVOURITE SPORT?





#### **HOW OFTEN DO YOU DO SPORT?**





#### WHICH IS THE MOST POPULAR SPORT IN YOUR COUNTRY?





#### DO YOU USE A COMPUTER AT HOME?





#### WHAT FOR DO YOU USE YOUR COMPUTER HOME?





# WHICH ICONS/SYMBOLS REPRESENT, IN YOUR OPINION, YOUR COUNTRY?