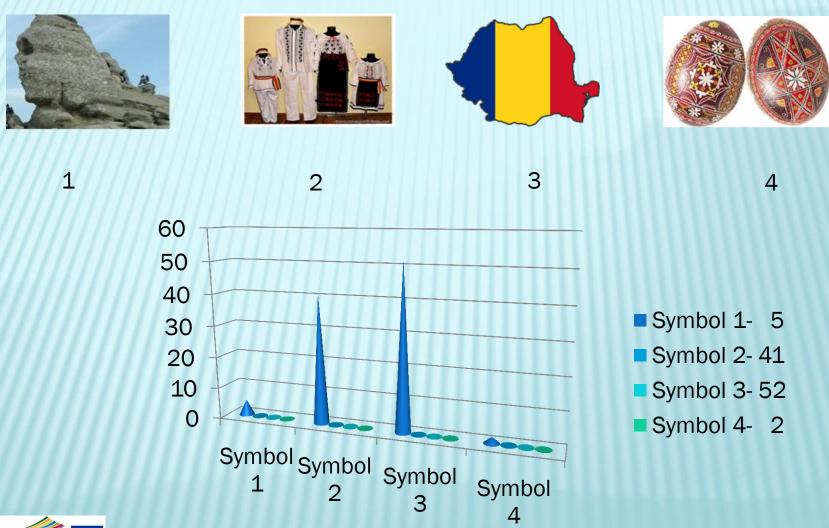

**CHESTIONAR / SURVEY** 

## **ABOUT YOU**

### **CLASSROOM**





## THE PARTICIPATION IN THE COMENIUS PROJECT WILL HELP TO DEEPEN YOUR KNOWLEDGE OF THE ENGLISH LANGUAGE?



# PARTICIPATION IN THE PROJECT WILL SERVE TO INCREASE YOUR KNOWLEDGE AND ENRICH YOUR EXPERIENCE AT CULTURAL AND PERSONAL LEVEL?





## WHICH ARE, IN YOUR OPINION, THE MOST SIGNIFICANT ASPECTS OF THE PROJECT?



# WHICH, OF THE COUNTRIES INVOLVED IN THE PROJECT, HAVE YOU VISITED?





#### **WHAT'S YOUR FAVOURITE SPORT?**





#### WHAT'S YOUR FAVOURITE SPORT?





#### **HOW OFTEN DO YOU DO SPORT?**





#### WHICH IS THE MOST POPULAR SPORT IN YOUR COUNTRY?





#### DO YOU USE A COMPUTER AT HOME?





#### WHAT FOR DO YOU USE YOUR COMPUTER HOME?





# WHICH ICONS/SYMBOLS REPRESENT, IN YOUR OPINION, YOUR COUNTRY?