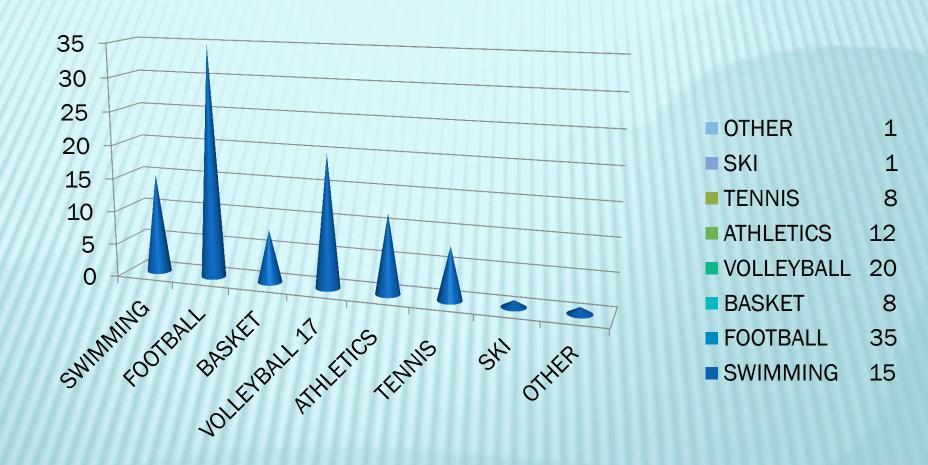

# PROIECT MULTILATERAL COMENIUS 2013 - 2015 ACTIVE, SPORTIVE, HEALTHY, EUROPEAN YOUTH TEAM

### SCOALA GIMNAZIALA ECATERINA TEODOROIU BRAILA ROMANIA

**CHESTIONAR / SURVEY** 

## **ABOUT YOU**

### **CLASSROOM**





## THE PARTICIPATION IN THE COMENIUS PROJECT WILL HELP TO DEEPEN YOUR KNOWLEDGE OF THE ENGLISH LANGUAGE?



# PARTICIPATION IN THE PROJECT WILL SERVE TO INCREASE YOUR KNOWLEDGE AND ENRICH YOUR EXPERIENCE AT CULTURAL AND PERSONAL LEVEL?





## WHICH ARE, IN YOUR OPINION, THE MOST SIGNIFICANT ASPECTS OF THE PROJECT?



# WHICH, OF THE COUNTRIES INVOLVED IN THE PROJECT, HAVE YOU VISITED?





#### **WHAT'S YOUR FAVOURITE SPORT?**





#### WHAT'S YOUR FAVOURITE SPORT?





#### **HOW OFTEN DO YOU DO SPORT?**





#### WHICH IS THE MOST POPULAR SPORT IN YOUR COUNTRY?





#### DO YOU USE A COMPUTER AT HOME?





#### WHAT FOR DO YOU USE YOUR COMPUTER HOME?





# WHICH ICONS/SYMBOLS REPRESENT, IN YOUR OPINION, YOUR COUNTRY?