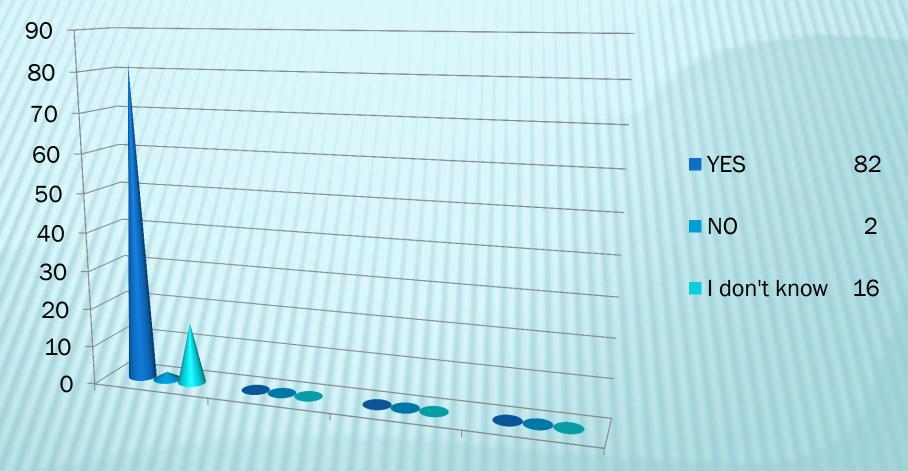

# PARTICIPATION IN THE PROJECT WILL SERVE TO INCREASE YOUR KNOWLEDGE AND ENRICH YOUR EXPERIENCE AT CULTURAL AND PERSONAL LEVEL?