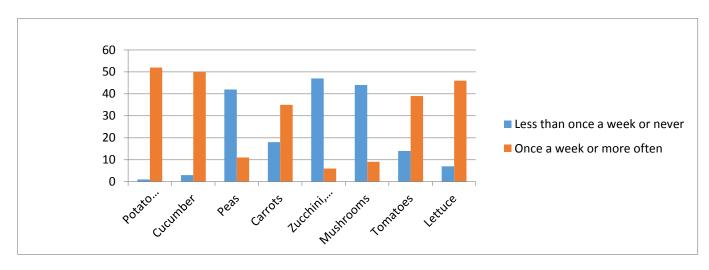

### HOW MANY TIMES A WEEK DO YOU USUALLY EAT SERVING OF THESE VEGETABLES

|                                | Less than once a week or never | Once a week or more often |
|--------------------------------|--------------------------------|---------------------------|
| Potato (boiled, mashed, baked) | 1                              | 52                        |
| Cucumber                       | 3                              | 50                        |
| Peas                           | 42                             | 11                        |
| Carrots                        | 18                             | 35                        |
| Zucchini, eggplant             | 47                             | 6                         |
| Mushrooms                      | 44                             | 9                         |
| Tomatoes                       | 14                             | 39                        |
| Lettuce                        | 7                              | 46                        |