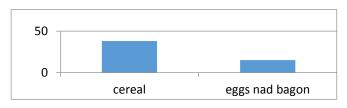

Please CIRCLE ONE of the two foods that you think is better for your health

| cereal | eggs nad bagon |
|--------|----------------|
| 38     | 15             |

|         | regula | ır  |
|---------|--------|-----|
| chicken | hambur | ger |
| 53      | 0      |     |