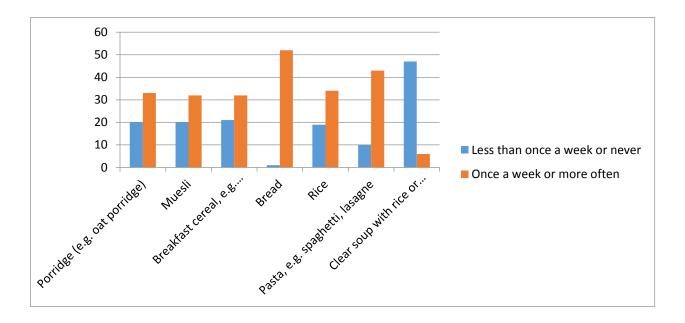

### HOW MANY TIMES A WEEK DO YOU USUALLY EAT A SERVING/BOWL/SLICE OF THESE GRAINS?

|                                   | Less than once a Once a we |            |
|-----------------------------------|----------------------------|------------|
|                                   | week or never              | more often |
| Porridge (e.g. oat porridge)      | 20                         | 33         |
| Muesli                            | 20                         | 32         |
| Breakfast cereal, e.g. Cornflakes | 21                         | 32         |
| Bread                             | 1                          | 52         |
| Rice                              | 19                         | 34         |
| Pasta, e.g. spaghetti, lasagne    | 10                         | 43         |
| Clear soup with rice or noodles   | 47                         | 6          |