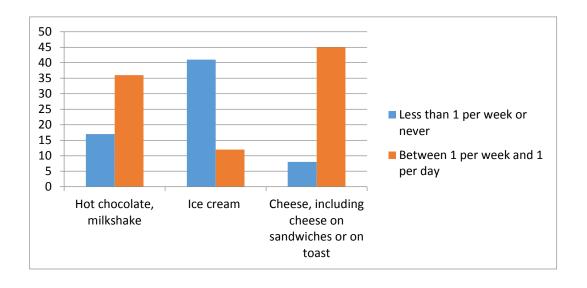

# HOW MANY TIMES DO YOU USUALLY EAT/DRINK A SERVING/GLASS/SLICE OF THESE DAIRY FOODS?

|                                                    | Less than 1 per week or never | Between 1 per week and 1 per day |
|----------------------------------------------------|-------------------------------|----------------------------------|
| Hot chocolate, milkshake                           | 17                            | 36                               |
| Ice cream                                          | 41                            | 12                               |
| Cheese, including cheese on sandwiches or on toast | 8                             | 45                               |