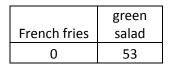

| candy bar | fresh fruit |
|-----------|-------------|
| 0         | 53          |

| fruit juice | drinks |
|-------------|--------|
| 50          | 3      |