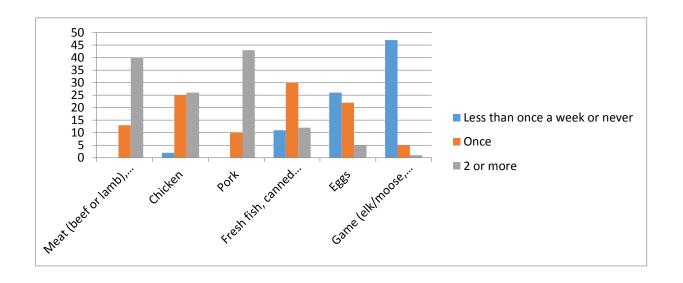

### HOW MANY TIMES A WEEK DO YOU USUALLY EAT A SERVING OF THESE PROTEIN FOODS?

|                                                                       | Less than once a |      | 2 or |
|-----------------------------------------------------------------------|------------------|------|------|
|                                                                       | week or never    | Once | more |
| Meat (beef or lamb), e.g. roast, steak)                               | 0                | 13   | 40   |
| Chicken                                                               | 2                | 25   | 26   |
| Pork                                                                  | 0                | 10   | 43   |
| Fresh fish, canned tuna, salmon, seafood                              | 11               | 30   | 12   |
| Eggs                                                                  | 26               | 22   | 5    |
| Game (elk/moose, reindeer, hare, etc.) or Fowl (grouse or water fowl) | 47               | 5    | 1    |