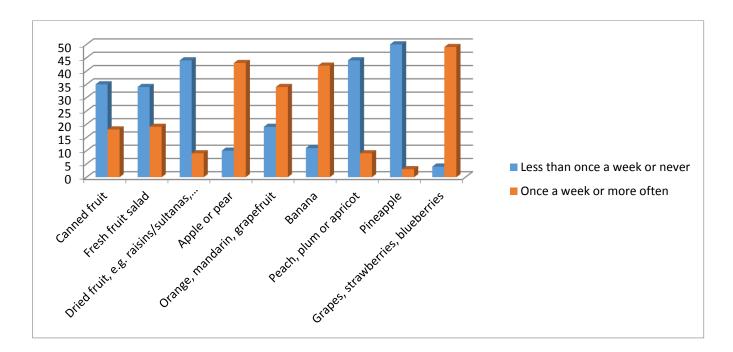

### How many times a week do you usually eat serving of these fruits?

|                                                    | Less than once a week or |                           |
|----------------------------------------------------|--------------------------|---------------------------|
|                                                    | never                    | Once a week or more often |
| Canned fruit                                       | 35                       | 18                        |
| Fresh fruit salad                                  | 34                       | 19                        |
| Dried fruit, e.g. raisins/sultanas, dried apricots | 44                       | 9                         |
| Apple or pear                                      | 10                       | 43                        |
| Orange, mandarin, grapefruit                       | 19                       | 34                        |
| Banana                                             | 11                       | 42                        |
| Peach, plum or apricot                             | 44                       | 9                         |
| Pineapple                                          | 50                       | 3                         |
| Grapes, strawberries, blueberries                  | 4                        | 49                        |