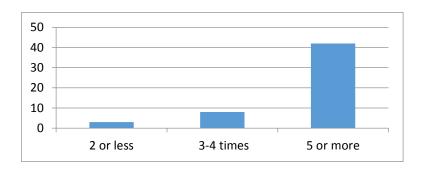

### **VEGETABLES**

How many times a week do you eat vegetables? Exclude hot chips.

|           |           | 5 or |
|-----------|-----------|------|
| 2 or less | 3-4 times | more |
| 3         | 8         | 42   |