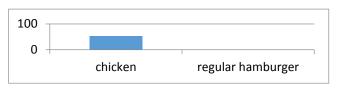

Please CIRCLE ONE of the two foods that you think is better for your health

| cereal | eggs nad bagon |
|--------|----------------|
| 38     | 15             |

|         | regula | ır  |
|---------|--------|-----|
| chicken | hambur | ger |
| 53      | 0      |     |