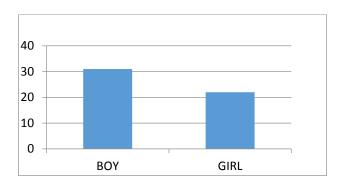

### About you...

What grade are you in?

| 4 | 5 | 6  |
|---|---|----|
|   |   | 53 |

### Are you a boy or a girl?

| BOY | GIRL |
|-----|------|
| 31  | 22   |



### How old are you?

| 11 years old | 12 years old |
|--------------|--------------|
| 17           | 36           |



### **VEGETABLES**

How many times a week do you eat vegetables? Exclude hot chips.

|           |           | 5 or |
|-----------|-----------|------|
| 2 or less | 3-4 times | more |
| 3         | 8         | 42   |



### HOW MANY TIMES A WEEK DO YOU USUALLY EAT SERVING OF THESE VEGETABLES

|                                | Less than once a week or never | Once a week or more often |
|--------------------------------|--------------------------------|---------------------------|
| Potato (boiled, mashed, baked) | 1                              | 52                        |
| Cucumber                       | 3                              | 50                        |