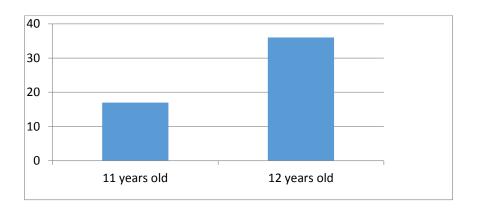

### How old are you?

| 11 years old | 12 years old |
|--------------|--------------|
| 17           | 36           |