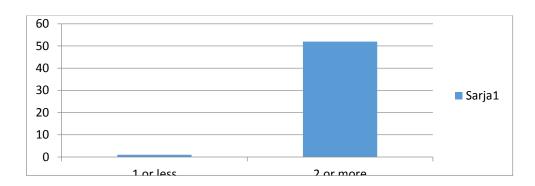

## How many times a day you have a glass of milk, yogurt or a slice of cheese?

| 1 or less | 2 or more |
|-----------|-----------|
| 1         | 52        |