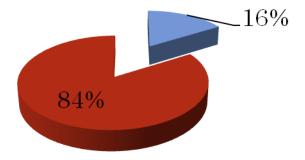

week or never
- Once a week or more often



#### Carrots

Less than once a week or never





#### Zucchini, eggplant

- Less than once a week or never
- Once a week or more often



#### **Tomatoes**

- Less than once a week or never
- Once a week or more often



#### Mushroom

- Less than once a week or never
- Once a week or more often



#### Lettuce

- Less than once a week or never
- Once a week or more often



#### - FRUIT HOW MANY PIECES OF FRUIT DO YOU USUALLY EAT PER DAY?









#### Canned fruit

Less than once a week or never

Once a week or more often



#### **Dried fruit**

Less than once a week or never



#### Fresh fruit salad

Less than once a week or never

Once a week or more often



#### Apple or pear

Less than once a week or never

■Once a week or more often







Less than once a week or never



#### Pineapple

Less than once a week or never

Once a week or more often



#### Banana

Less than once a week or never



#### Grapes, strawberries

Less than once a week or never

Once a week or more often



#### Peach, plum

Less than once a week or never

■Once a week or more often



#### PROTEIN FOODS - MEAT/FISH/CHICKEN



#### Meat

- Less than once a week or never
- once
- 2 or more



#### Chicken

- Less than once a week or never
- once
- $\blacksquare 2$  or more



#### PROTEIN FOODS - MEAT/FISH/CHICKEN



#### Pork

- Less than once a week or never
- once
- 2 or more



#### Fresh fish, salmon, sea food

- Less than once a week or never
- once
- $\blacksquare 2$  or more



#### PROTEIN FOODS - MEAT/FISH/CHICKEN



#### Eggs

- Less t