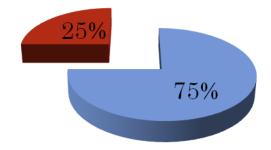

#### ISTITUTO COMPRENSIVO "MASACCIO" – Florence DIREZIONE DIDATTICA "G. FALCONE" – Carini



### QUESTIONNAIRE/SURVEY

COMENIUS MULTILATERAL PROJECT "ACTIVE, SPORTIVE, HEALTHY, EUROPEAN YOUTH TEAM"

## How healthy is your diet?



#### HOW HEALTHY IS YOUR DIET?

■Female ■ Male

#### Classroom







■9 years old ■10 years old ■11 years old





# - VEGETABLES HOW MANY TIMES A WEEK DO YOU EAT VEGETABLES? EXCLUDE HOT CHIPS

 $\blacksquare 2 \text{ or less } \blacksquare 3 \text{ or } 4 \blacksquare 5 \text{ or more } \blacksquare$ 







#### Potatoes

- Less than once a week or never
- Once a week or more often



#### Peas

- Less than once a week or never
- Once a week or more often



#### Spinach

- Less than once a week or never
- Once a week or more often



#### Carrots

Less than once a week or never





#### Zucchini, eggplant

- Less than once a week or never
- Once a week or more often



#### **Tomatoes**

- Less than once a week or never
- Once a week or more often



#### Mushroom

- Less than once a week or never
- Once a week or more often



#### Lettuce

- Less than once a week or never
- Once a week or more often



#### - FRUIT HOW MANY PIECES OF FRUIT DO YOU USUALLY EAT PER DAY?









#### Canned fruit

Less than once a week or never

Once a week or more often



#### **Dried fruit**

Less than once a week or never



#### Fresh fruit salad

Less than once a week or never

Once a week or more often



#### Apple or pear

Less than once a week or