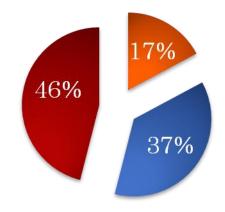

OW MANY PIECES OF FRUIT DO YOU USUALLY EAT PER DAY?









#### Canned fruit

Less than once a week or never

Once a week or more often



#### **Dried fruit**

Less than once a week or never



#### Fresh fruit salad

Less than once a week or never

Once a week or more often



#### Apple or pear

Less than once a week or never

■Once a week or more often







Less than once a week or never



#### Pineapple

Less than once a week or never

Once a week or more often



#### Banana

Less than once a week or never



#### Grapes, strawberries

Less than once a week or never

Once a week or more often



#### Peach, plum

Less than once a week or never

■Once a week or more often



#### PROTEIN FOODS - MEAT/FISH/CHICKEN



#### Meat

- Less than once a week or never
- once
- 2 or more



#### Chicken

- Less than once a week or never
- once
- $\blacksquare 2$  or more



#### PROTEIN FOODS - MEAT/FISH/CHICKEN



#### Pork

- Less than once a week or never
- once
- 2 or more



#### Fresh fish, salmon, sea food

- Less than once a week or never
- once
- $\blacksquare 2$  or more



#### PROTEIN FOODS - MEAT/FISH/CHICKEN



#### Eggs

- Less than once a week or never
- once
- $\blacksquare 2$  or more



#### Muesli

- Less than once a week or never
- Once a week or more often



#### Braekfast cereal

- Less than once a week or never
- Once a week or more often





#### **Bread**

- Less than once a week or never
- Once a week or more often



#### Rice

- Less than once a week or never
- Once a week or more often





#### Chocolate, milkshake

- Less than 1 per week or