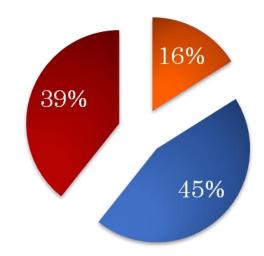

# - VEGETABLES HOW MANY TIMES A WEEK DO YOU EAT VEGETABLES? EXCLUDE HOT CHIPS

 $\blacksquare 2 \text{ or less } \blacksquare 3 \text{ or } 4 \blacksquare 5 \text{ or more } \blacksquare$ 