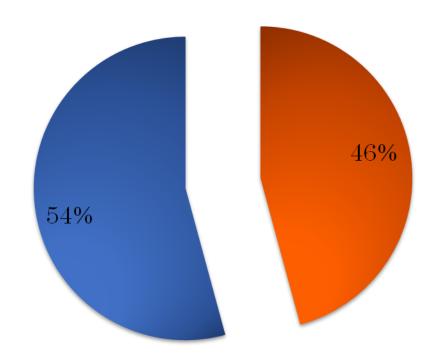

S

 $\blacksquare 2 \text{ or less } \blacksquare 3 \text{ or } 4 \blacksquare 5 \text{ or more } \blacksquare$ 







#### Potatoes

- Less than once a week or never
- Once a week or more often



#### Peas

- Less than once a week or never
- Once a week or more often



#### Spinach

- Less than once a week or never
- Once a week or more often



#### Carrots

Less than once a week or never





#### Zucchini, eggplant

- Less than once a week or never
- Once a week or more often



#### **Tomatoes**

- Less than once a week or never
- Once a week or more often



#### Mushroom

- Less than once a week or never
- Once a week or more often



#### Lettuce

- Less than once a week or never
- Once a week or more often



#### - FRUIT HOW MANY PIECES OF FRUIT DO YOU USUALLY EAT PER DAY?









#### Canned fruit

Less than once a week or never

Once a week or more often



#### **Dried fruit**

Less than once a week or never



#### Fresh fruit salad

Less than once a week or never

Once a week or more often



#### Apple or pear

Less than once a week or never

■Once a week or more often







Less than once a week or never



#### Pineapple

Less than once a week or never

Once a week or more often



#### Banana

Less than once a week or never



#### Grapes, strawberries

Less than once a week or never

Once a week or more often



#### Peach, plum

Less than once a week or never

■Once a week or more often



#### PROTEIN FOODS - MEAT/FISH/CHICKEN



#### Meat

- Less than once a week or never
- once
- 2 or more



#### Chicken

- Less than once a week or never
- once