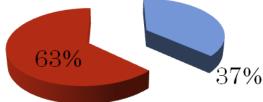

r more often



#### Lettuce

- Less than once a week or never
- Once a week or more often



#### - FRUIT HOW MANY PIECES OF FRUIT DO YOU USUALLY EAT PER DAY?









#### Canned fruit

Less than once a week or never

Once a week or more often



#### **Dried fruit**

Less than once a week or never



#### Fresh fruit salad

Less than once a week or never

Once a week or more often



#### Apple or pear

Less than once a week or never

■Once a week or more often







Less than once a week or never



#### Pineapple

Less than once a week or never

Once a week or more often



#### Banana

Less than once a week or never



#### Grapes, strawberries

Less than once a week or never

Once a week or more often



#### Peach, plum

Less than once a week or never

■Once a week or more often



#### PROTEIN FOODS - MEAT/FISH/CHICKEN



#### Meat

- Less than once a week or never
- once
- 2 or more



#### Chicken

- Less than once a week or never
- once
- $\blacksquare 2$  or more



#### PROTEIN FOODS - MEAT/FISH/CHICKEN



#### Pork

- Less than once a week or never
- once
- 2 or more



#### Fresh fish, salmon, sea food

- Less than once a week or never
- once
- $\blacksquare 2$  or more



#### PROTEIN FOODS - MEAT/FISH/CHICKEN



#### Eggs

- Less than once a week or never
- once
- $\blacksquare 2$  or more



#### Muesli

- Less than once a week or never
- Once a week or more often



#### Braekfast cereal

- Less than once a week or never
- Once a week or more often





#### **Bread**

- Less than once a week or never
- Once a week or more often



#### Rice

- Less tha