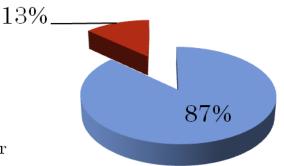

ant

- Less than once a week or never
- Once a week or more often



#### **Tomatoes**

- Less than once a week or never
- Once a week or more often



#### Mushroom

- Less than once a week or never
- Once a week or more often



#### Lettuce

- Less than once a week or never
- Once a week or more often



#### - FRUIT HOW MANY PIECES OF FRUIT DO YOU USUALLY EAT PER DAY?









#### Canned fruit

Less than once a week or never

Once a week or more often



#### **Dried fruit**

Less than once a week or never



#### Fresh fruit salad

Less than once a week or never

Once a week or more often



#### Apple or pear

Less than once a week or never

■Once a week or more often







Less than once a week or never



#### Pineapple

Less than once a week or never

Once a week or more often



#### Banana

Less than once a week or never



#### Grapes, strawberries

Less than once a week or never

Once a week or more often



#### Peach, plum

Less than once a week or never

■Once a week or more often



#### PROTEIN FOODS - MEAT/FISH/CHICKEN



#### Meat

- Less than once a week or never
- once
- 2 or more



#### Chicken

- Less than once a week or never
- once
- $\blacksquare 2$  or more



#### PROTEIN FOODS - MEAT/FISH/CHICKEN



#### Pork

- Less than once a week or never
- once
- 2 or more



#### Fresh fish, salmon, sea food

- Less than once a week or never
- once
- $\blacksquare 2$  or more



#### PROTEIN FOODS - MEAT/FISH/CHICKEN



#### Eggs

- Less than once a week or never
- once
- $\blacksquare 2$  or more



#### Muesli

- Less than once a week or never
- Once