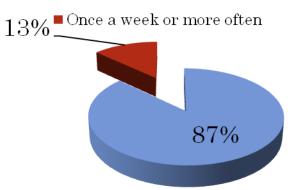

SIVO "MASACCIO" – Florence DIREZIONE DIDATTICA "G. FALCONE" – Carini



### QUESTIONNAIRE/SURVEY

COMENIUS MULTILATERAL PROJECT "ACTIVE, SPORTIVE, HEALTHY, EUROPEAN YOUTH TEAM"

## How healthy is your diet?



#### HOW HEALTHY IS YOUR DIET?

■Female ■ Male

#### Classroom







■9 years old ■10 years old ■11 years old





# - VEGETABLES HOW MANY TIMES A WEEK DO YOU EAT VEGETABLES? EXCLUDE HOT CHIPS

 $\blacksquare 2 \text{ or less } \blacksquare 3 \text{ or } 4 \blacksquare 5 \text{ or more } \blacksquare$ 







#### Potatoes

- Less than once a week or never
- Once a week or more often



#### Peas

- Less than once a week or never
- Once a week or more often



#### Spinach

- Less than once a week or never
- Once a week or more often



#### Carrots

Less than once a week or never





#### Zucchini, eggplant

- Less than once a week or never
- Once a week or more often



#### **Tomatoes**

- Less than once a week or never
- Once a week or more often



#### Mushroom

- Less than once a week or never
- Once a week or more often



#### Lettuce

- Less than once a week or never
- Once a week or more often



#### - FRUIT HOW MANY PIECES OF FRUIT DO YOU USUALLY EAT PER DAY?









#### Canned fruit

Less than once a week or never

Once a week or more often



#### **Dried fruit**

Less than once a week or never



#### Fresh fruit salad

Less than once a week or never

Once a week or more often



#### Apple or pear

Less than once a week or never

■Once a week or more often







Less than once a week or never



#### Pineapple

Less than once a week or never

Onc