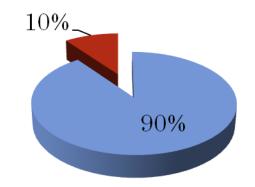

e a week or never
- Once a week or more often



#### Spinach

- Less than once a week or never
- Once a week or more often



#### Carrots

Less than once a week or never





#### Zucchini, eggplant

- Less than once a week or never
- Once a week or more often



#### **Tomatoes**

- Less than once a week or never
- Once a week or more often



#### Mushroom

- Less than once a week or never
- Once a week or more often



#### Lettuce

- Less than once a week or never
- Once a week or more often



#### - FRUIT HOW MANY PIECES OF FRUIT DO YOU USUALLY EAT PER DAY?









#### Canned fruit

Less than once a week or never

Once a week or more often



#### **Dried fruit**

Less than once a week or never



#### Fresh fruit salad

Less than once a week or never

Once a week or more often



#### Apple or pear

Less than once a week or never

■Once a week or more often







Less than once a week or never



#### Pineapple

Less than once a week or never

Once a week or more often



#### Banana

Less than once a week or never



#### Grapes, strawberries

Less than once a week or never

Once a week or more often



#### Peach, plum

Less than once a week or never

■Once a week or more often



#### PROTEIN FOODS - MEAT/FISH/CHICKEN



#### Meat

- Less than once a week or never
- once
- 2 or more



#### Chicken

- Less than once a week or never
- once
- $\blacksquare 2$  or more



#### PROTEIN FOODS - MEAT/FISH/CHICKEN



#### Pork

- Less than once a week or never
- once
- 2 or more



#### Fresh fish, salmon, sea food

- Less than once a week or never
- once
- $\blacks