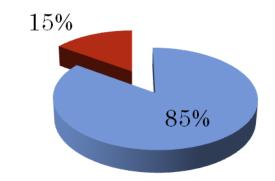

#### ISTITUTO COMPRENSIVO "MASACCIO" – Florence DIREZIONE DIDATTICA "G. FALCONE" – Carini



### QUESTIONNAIRE/SURVEY

COMENIUS MULTILATERAL PROJECT "ACTIVE, SPORTIVE, HEALTHY, EUROPEAN YOUTH TEAM"

## How healthy is your diet?



#### HOW HEALTHY IS YOUR DIET?

■Female ■ Male

#### Classroom







■9 years old ■10 years old ■11 years old





# - VEGETABLES HOW MANY TIMES A WEEK DO YOU EAT VEGETABLES? EXCLUDE HOT CHIPS

 $\blacksquare 2 \text{ or less } \blacksquare 3 \text{ or } 4 \blacksquare 5 \text{ or more } \blacksquare$ 







#### Potatoes

- Less than once a week or never
- Once a week or more often



#### Peas

- Less than once a week or never
- Once a week or more often



#### Spinach

- Less than once a week or never
- Once a week or more often



#### Carrots

Less than once a week or never





#### Zucchini, eggplant

- Less than once a week or never
- Once a week or more often



#### **Tomatoes**

- Less than once a week or never
- Once a week or more often



#### Mushroom

- Less than once a week or never
- Once a week or more often



#### Lettuce

- Less than once a week or never
- Once a week or more often



#### - FRUIT HOW MANY PIECES OF FRUIT DO YOU USUALLY EAT PER DAY?









#### Canned fruit

Less than once a week or never

Once a week or more often



#### **Dried fruit**

Less than once a week or never



#### Fresh fruit salad

Less than once a week or never

Once a week or more often



#### Apple or pear

Less than once a week or never

■Once a week or more often







Less than once a week or never



###