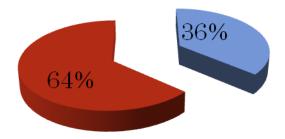

#### ISTITUTO COMPRENSIVO "MASACCIO" – Florence DIREZIONE DIDATTICA "G. FALCONE" – Carini



### QUESTIONNAIRE/SURVEY

COMENIUS MULTILATERAL PROJECT "ACTIVE, SPORTIVE, HEALTHY, EUROPEAN YOUTH TEAM"

## How healthy is your diet?



#### HOW HEALTHY IS YOUR DIET?

■Female ■ Male

#### Classroom







■9 years old ■10 years old ■11 years old





# - VEGETABLES HOW MANY TIMES A WEEK DO YOU EAT VEGETABLES? EXCLUDE HOT CHIPS

 $\blacksquare 2 \text{ or less } \blacksquare 3 \text{ or } 4 \blacksquare 5 \text{ or more } \blacksquare$ 







#### Potatoes

- Less than once a week or never
- Once a week or more often



#### Peas

- Less than once a week or never
- Once a week or more often



#### Spinach

- Less than once a week or never
- Once a week or more often



#### Carrots

Less than once a week or never





#### Zucchini, eggplant

- Less than once a week or never
- Once a week or more often



#### **Tomatoes**

- Less than once a week or never
- Once a week or more often



#### Mushroom

- Less than once a week or never
- Once a week or more often



#### Lettuce

- Less than once a week or never
- Once a week or more often



#### - FRUIT HOW MANY PIECES OF FRUIT DO YOU USUALLY EAT PER DAY?









#### Canned fruit

Less than once a week or never

Once a week or more often



#### **Dried fruit**

Less than once a week or never



#### Fresh fruit salad

Less than once a week or never