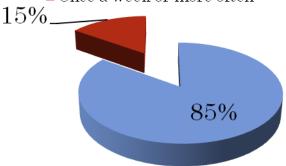

xt{ or more } \blacksquare$ 







#### Potatoes

- Less than once a week or never
- Once a week or more often



#### Peas

- Less than once a week or never
- Once a week or more often



#### Spinach

- Less than once a week or never
- Once a week or more often



#### Carrots

Less than once a week or never





#### Zucchini, eggplant

- Less than once a week or never
- Once a week or more often



#### **Tomatoes**

- Less than once a week or never
- Once a week or more often



#### Mushroom

- Less than once a week or never
- Once a week or more often



#### Lettuce

- Less than once a week or never
- Once a week or more often



#### - FRUIT HOW MANY PIECES OF FRUIT DO YOU USUALLY EAT PER DAY?









#### Canned fruit

Less than once a week or never

Once a week or more often



#### **Dried fruit**

Less than once a week or never



#### Fresh fruit salad

Less than once a week or never

Once a week or more often



#### Apple or pear

Less than once a week or never

■Once a week or more often







Less than once a week or never



#### Pineapple

Less than once a week or never

Once a week or more often



#### Banana

Less than once a week or never



#### Grapes, strawberries

Less than once a week or never

Once a week or more often



#### Peach, plum

Less than once a week or never

■Once a week or more often



#### PROTEIN FOODS - MEAT/FISH/CHICKEN



#### Meat

- Less than once a week or never
- once
- 2 or more



#### Chicken

- Less than once a week or never
- once
- $\blacksquare 2$  or more



#### PROTEIN FOODS - MEAT/FISH/CHICKEN



#### Pork