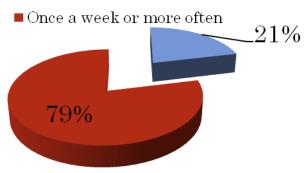

ten



#### Carrots

Less than once a week or never





#### Zucchini, eggplant

- Less than once a week or never
- Once a week or more often



#### **Tomatoes**

- Less than once a week or never
- Once a week or more often



#### Mushroom

- Less than once a week or never
- Once a week or more often



#### Lettuce

- Less than once a week or never
- Once a week or more often



#### - FRUIT HOW MANY PIECES OF FRUIT DO YOU USUALLY EAT PER DAY?









#### Canned fruit

Less than once a week or never

Once a week or more often



#### **Dried fruit**

Less than once a week or never



#### Fresh fruit salad

Less than once a week or never

Once a week or more often



#### Apple or pear

Less than once a week or never

■Once a week or more often







Less than once a week or never



#### Pineapple

Less than once a week or never

Once a week or more often



#### Banana

Less than once a week or never



#### Grapes, strawberries

Less than once a week or never

Once a week or more often



#### Peach, plum

Less than once a week or never

■Once a week or more often



#### PROTEIN FOODS - MEAT/FISH/CHICKEN



#### Meat

- Less than once a week or never
- once
- 2 or more



#### Chicken

- Less than once a week or never
- once
- $\blacksquare 2$  or more



#### PROTEIN FOODS - MEAT/FISH/CHICKEN



#### Pork

- Less than once a week or never
- once
- 2 or more



#### Fresh fish, salmon, sea food

- Less than once a week or never
- once
- $\blacksquare 2$  or more



#### PROTEIN FOODS - MEAT/FISH/CHICKEN



#### Eggs

- Less than once a week or never
- once
- $\bl