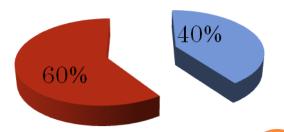

or more often



#### Mushroom

- Less than once a week or never
- Once a week or more often



#### Lettuce

- Less than once a week or never
- Once a week or more often



#### - FRUIT HOW MANY PIECES OF FRUIT DO YOU USUALLY EAT PER DAY?









#### Canned fruit

Less than once a week or never

Once a week or more often



#### **Dried fruit**

Less than once a week or never



#### Fresh fruit salad

Less than once a week or never

Once a week or more often



#### Apple or pear

Less than once a week or never

■Once a week or more often







Less than once a week or never



#### Pineapple

Less than once a week or never

Once a week or more often



#### Banana

Less than once a week or never



#### Grapes, strawberries

Less than once a week or never

Once a week or more often



#### Peach, plum

Less than once a week or never

■Once a week or more often



#### PROTEIN FOODS - MEAT/FISH/CHICKEN



#### Meat

- Less than once a week or never
- once
- 2 or more



#### Chicken

- Less than once a week or never
- once
- $\blacksquare 2$  or more



#### PROTEIN FOODS - MEAT/FISH/CHICKEN



#### Pork

- Less than once a week or never
- once
- 2 or more



#### Fresh fish, salmon, sea food

- Less than once a week or never
- once
- $\blacksquare 2$  or more



#### PROTEIN FOODS - MEAT/FISH/CHICKEN



#### Eggs

- Less than once a week or never
- once
- $\blacksquare 2$  or more



#### Muesli

- Less than once a week or never
- Once a week or more often



#### Braekfast cereal

- Less than once a week or never
- Once a week or more often





#### **Bread**

- Les