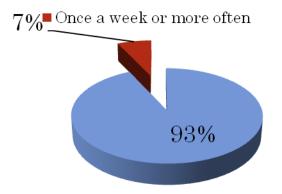

s than once a week or never
- Once a week or more often



#### Peas

- Less than once a week or never
- Once a week or more often



#### Spinach

- Less than once a week or never
- Once a week or more often



#### Carrots

Less than once a week or never





#### Zucchini, eggplant

- Less than once a week or never
- Once a week or more often



#### **Tomatoes**

- Less than once a week or never
- Once a week or more often



#### Mushroom

- Less than once a week or never
- Once a week or more often



#### Lettuce

- Less than once a week or never
- Once a week or more often



#### - FRUIT HOW MANY PIECES OF FRUIT DO YOU USUALLY EAT PER DAY?









#### Canned fruit

Less than once a week or never

Once a week or more often



#### **Dried fruit**

Less than once a week or never



#### Fresh fruit salad

Less than once a week or never

Once a week or more often



#### Apple or pear

Less than once a week or never

■Once a week or more often







Less than once a week or never



#### Pineapple

Less than once a week or never

Once a week or more often



#### Banana

Less than once a week or never



#### Grapes, strawberries

Less than once a week or never

Once a week or more often



#### Peach, plum

Less than once a week or never

■Once a week or more often



#### PROTEIN FOODS - MEAT/FISH/CHICKEN



#### Meat

- Less than once a week or never
- once
- 2 or more



#### Chicken

- Less than once a week or never
- once
- $\blacksquare 2$  or more



#### PROTEIN FOODS - MEAT/FISH/CHICKEN



#### Pork

- Less than once a week or never
- once
- 2 or more