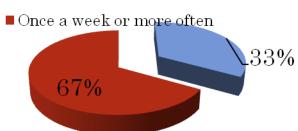

#### Apple or pear

Less than once a week or never

■Once a week or more often

Less than once a week or never