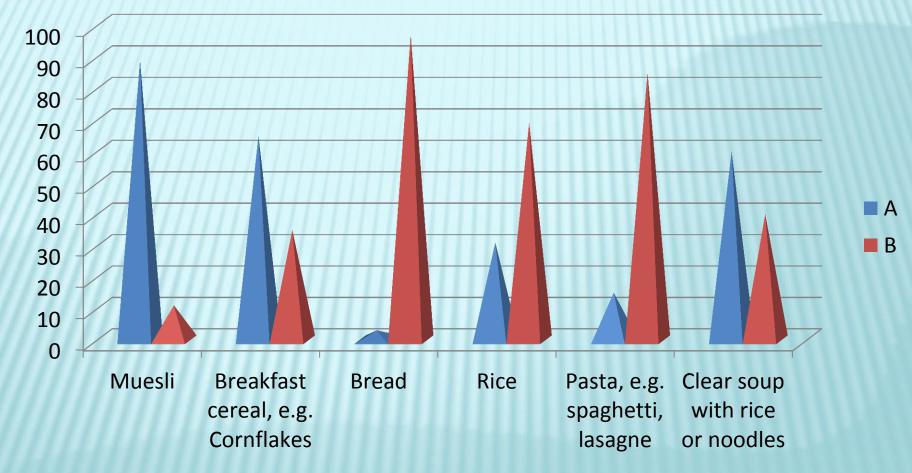

#### GRAINS HOW MANY TIMES A WEEK DO YOU USUALLY EAT A SERVING/BOWL/SLICE OF THESE GRAINS? A - LESS THAN ONCE A WEEK OR NEVER B - ONCE A WEEK OR MORE OFTEN