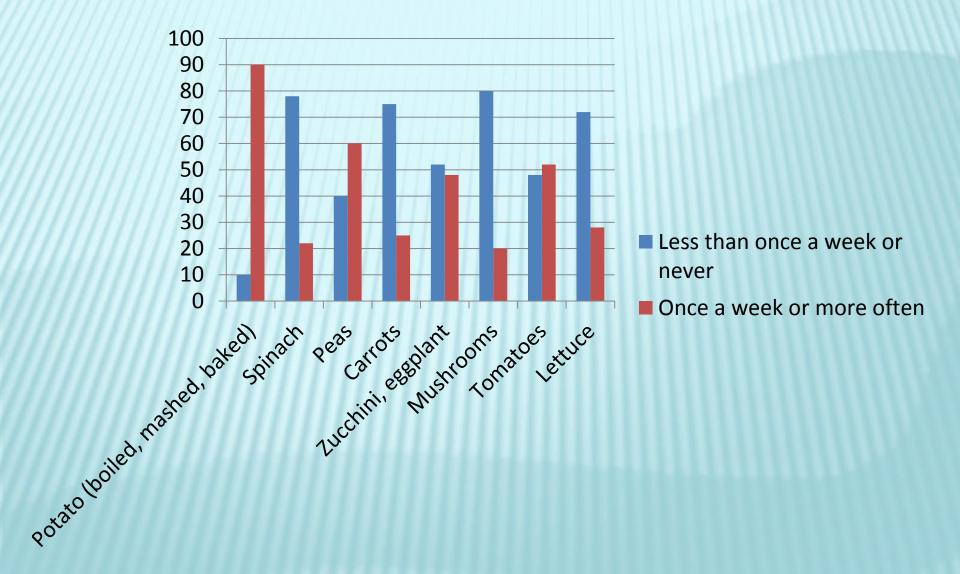

# HOW MANY TIMES A WEEK DO YOU USUALLY EAT A SERVING OF THESE VEGETABLES?

#### **A - LESS THAN ONCE A WEEK OR NEVER**

**B - ONCE A WEEK OR MORE OFTEN** 