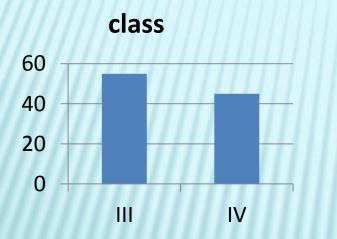

# **ABOUT YOU**

| class     | total | girls | boys |
|-----------|-------|-------|------|
| 3 a - III | 55    | 30    | 25   |
| 4 a - IV  | 45    | 23    | 22   |