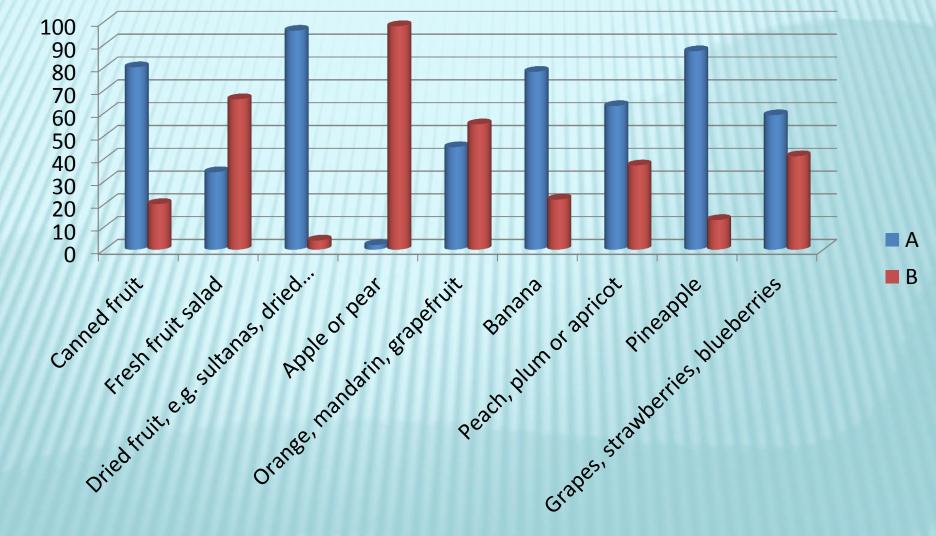

ATERAL COMENIUS 2013 - 2015 ACTIVE, SPORTIVE, HEALTHY, EUROPEAN YOUTH TEAM

# SCOALA GIMNAZIALA "ECATERINA TEODOROIU" BRAILA ROMANIA

# CHESTIONAR / SURVEY - 2014 HOW HEALTHY IS YOUR DIET?

# **ABOUT YOU**

| class     | total | girls | boys |
|-----------|-------|-------|------|
| 3 a - III | 55    | 30    | 25   |
| 4 a - IV  | 45    | 23    | 22   |





### VEGETABLES HOW MANY TIMES A WEEK DO YOU EAT VEGETABLES? EXCLUDE HOT CHIPS. A - 2 OR LESS B - 3/4 C - 5 OR MORE



# HOW MANY TIMES A WEEK DO YOU USUALLY EAT A SERVING OF THESE VEGETABLES?



## FRUIT HOW MANY PIECES OF FRUIT DO YOU USUALLY EAT PER DAY? A - 1 OR LESS B - 2 OR MORE



# HOW MANY TIMES A WEEK DO YOU USUALLY EAT A SERVING OF THESE FRUITS?

#### **A - LESS THAN ONCE A WEEK OR NEVER**

**B - ONCE A WEEK OR MORE OFTEN** 



### PROTEIN FOODS – MEAT/FISH/CHICKEN HOW MANY TIMES A WEEK DO YOU USUALLY EAT A SERVING OF THESE PROTEIN FOODS? A - LESS THAN ONCE A WEEK OR NEVER B – ONCE C - 2 OR MORE



#### GRAINS HOW MANY TIMES A WEEK DO YOU USUALLY EAT A SERVING/BOWL/SLICE OF THESE GRAINS? A - LESS THAN ONCE A WEEK OR NEVER B - ONCE A WEEK OR MORE OFTEN



## DAIRY HOW MANY TIMES A DAY YOU HAVE A GLASS OF MILK, YOGURT OR A SLICE OF CHEESE? A - 1 OR LESS B - 2 OR MORE

#### milk, yogurt or a slice of cheese



## HOW MANY TIMES DO YOU USUALLY EAT/DRINK A SERVING/GLASS/SLICE OF THESE DAIRY FOODS? A - LESS THAN 1 PER WEEK OR NEVER B - BETWEEN 1 PER WEEK AND 1 PER DAY



#### PLEASE CIRCLE ONE OF THE TWO FOODS THAT YOU THINK IS BETTER FOR YOUR HEALTH