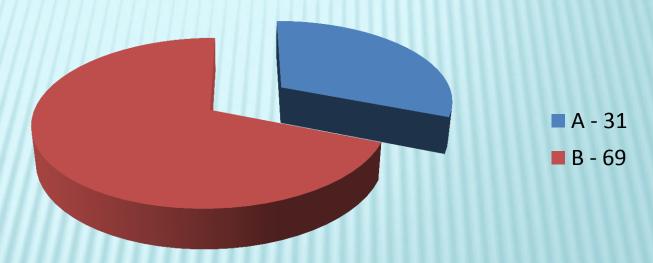

## DAIRY HOW MANY TIMES A DAY YOU HAVE A GLASS OF MILK, YOGURT OR A SLICE OF CHEESE? A - 1 OR LESS B - 2 OR MORE