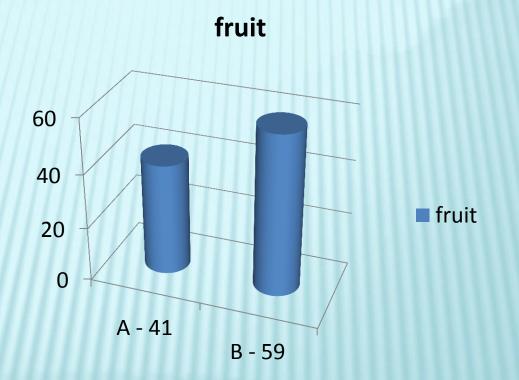

## FRUIT HOW MANY PIECES OF FRUIT DO YOU USUALLY EAT PER DAY? A - 1 OR LESS B - 2 OR MORE