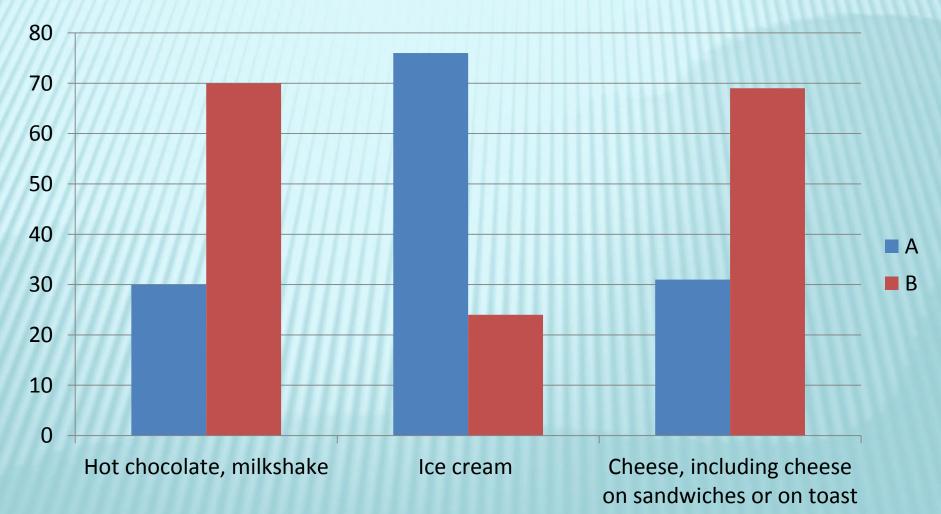

## HOW MANY TIMES DO YOU USUALLY EAT/DRINK A SERVING/GLASS/SLICE OF THESE DAIRY FOODS? A - LESS THAN 1 PER WEEK OR NEVER B - BETWEEN 1 PER WEEK AND 1 PER DAY