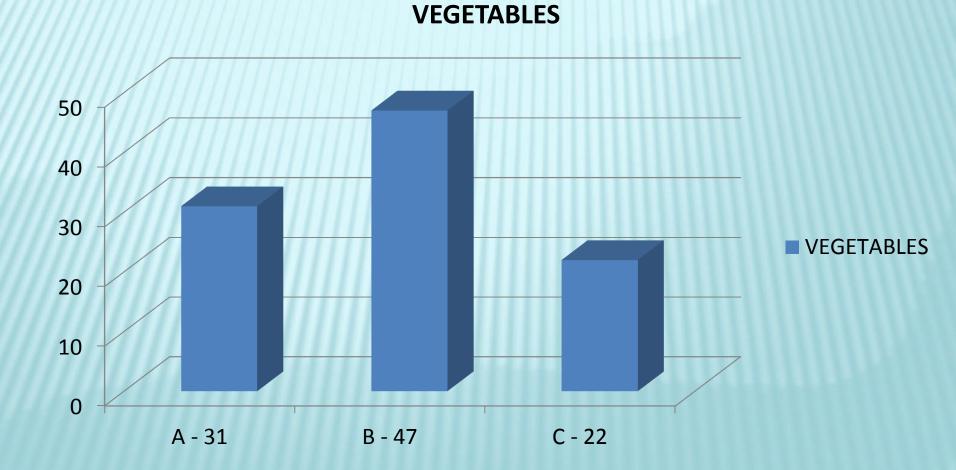

### VEGETABLES HOW MANY TIMES A WEEK DO YOU EAT VEGETABLES? EXCLUDE HOT CHIPS. A - 2 OR LESS B - 3/4 C - 5 OR MORE