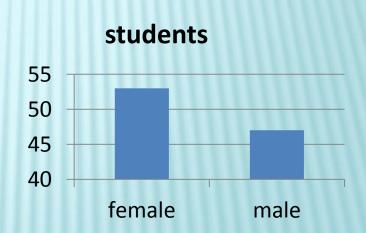

# **ABOUT YOU**

| class     | total | girls | boys |
|-----------|-------|-------|------|
| 3 a - III | 55    | 30    | 25   |
| 4 a - IV  | 45    | 23    | 22   |