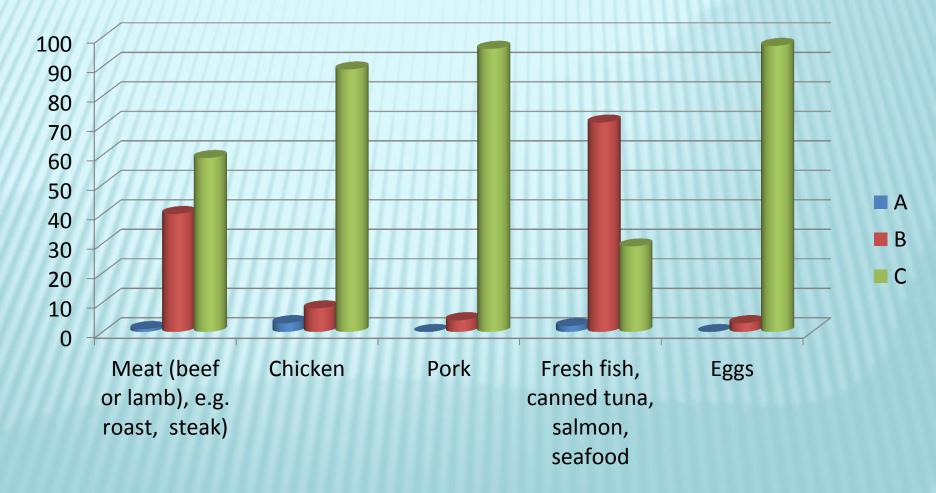

### PROTEIN FOODS – MEAT/FISH/CHICKEN HOW MANY TIMES A WEEK DO YOU USUALLY EAT A SERVING OF THESE PROTEIN FOODS? A - LESS THAN ONCE A WEEK OR NEVER B – ONCE C - 2 OR MORE