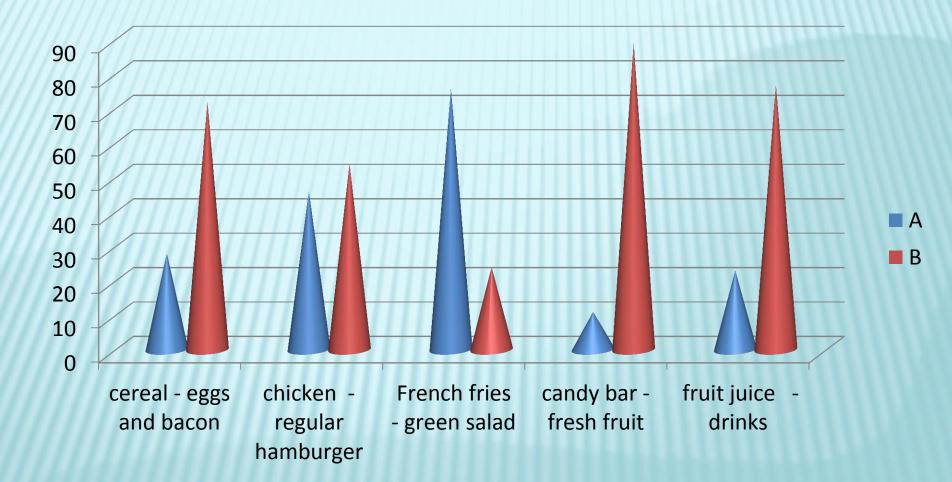

#### PLEASE CIRCLE ONE OF THE TWO FOODS THAT YOU THINK IS BETTER FOR YOUR HEALTH