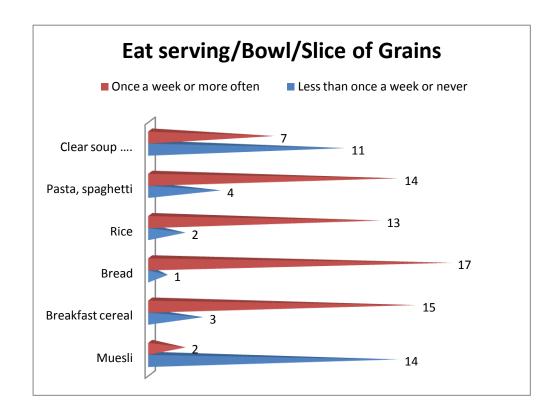

### Grains

# 7. How many times a week do you usually eat a serving/bowl/slice of these grains?

|                                   | Less than once a week or never | Once a week or more often |
|-----------------------------------|--------------------------------|---------------------------|
| Muesli                            | 14                             | 2                         |
| Breakfast cereal,<br>Cornflakes   | 3                              | 15                        |
| Bread                             | 1                              | 17                        |
| Rice                              | 2                              | 13                        |
| Pasta, e.g.,spaghetti,<br>lasagne | 4                              | 14                        |
| Clear soup with rice or noodles   | 11                             | 7                         |