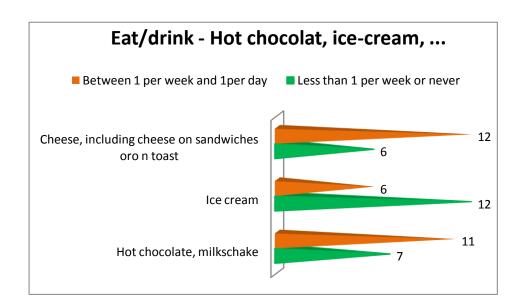

## Dairy

8. How many times a day you have a glass of milk, yogurt or a slice of cheese?

| 1 or less | 2  |
|-----------|----|
| 2 or more | 16 |

9. How many times do you usually eat/drink a serving/glass/slice of these dairy foods?

|                                                    | Less than 1 per week or | Between 1 per week |  |  |
|----------------------------------------------------|-------------------------|--------------------|--|--|
|                                                    | never                   | and 1 per day      |  |  |
| Hot chocolate, milkschake                          | 7                       | 11                 |  |  |
| Ice cream                                          | 12                      | 6                  |  |  |
| Cheese, including cheese on sandwiches or on toast | 6                       | 12                 |  |  |