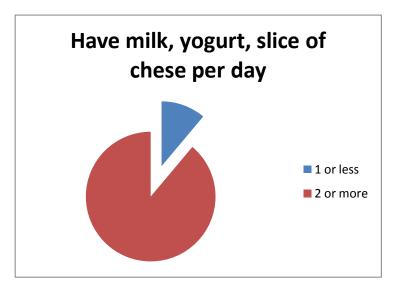

## Dairy

8. How many times a day you have a glass of milk, yogurt or a slice of cheese?

| 1 or less | 2  |
|-----------|----|
| 2 or more | 16 |

9. How many times do you usually eat/drink a serving/glass/slice of these dairy foods?