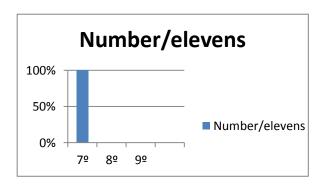

#### 1. School

Question: What grade are you in?

| <b>7</b> º | 18 |
|------------|----|
| 8ō         | 0  |
| 9º         | 0  |