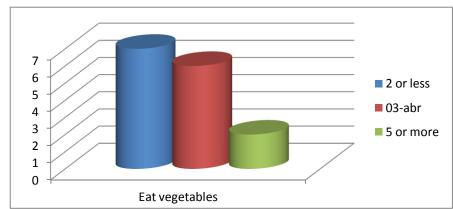

## Vegetables

4. How many times a week do you eat vegetables? Exclude hot chips.

Fruit

5. How many pieces of fruit do you usually eat per day?

| 1 or less | 7  |
|-----------|----|
| 2 or more | 10 |
| No answer | 1  |