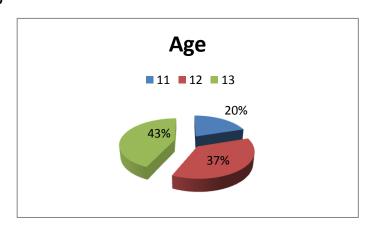

#### 3. Age

Question: How old are you?

| 11 | 6  |
|----|----|
| 12 | 11 |
| 13 | 1  |