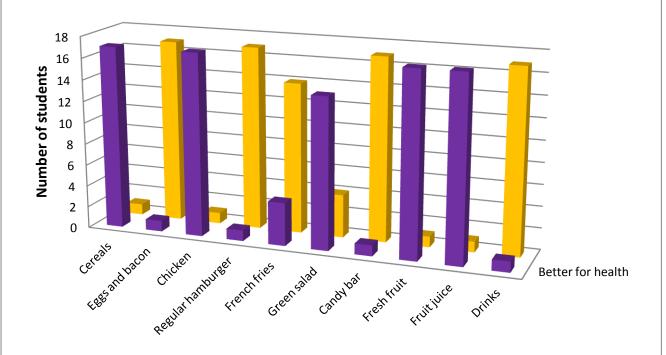

## Food that you think is better for you healt?

b. Cereal - 17

Chicken - 17

h. French fries - 4

Candy bar- 1

d. Fruit iuice - 17

Eggs and bacon- 1

Regular hamburger - 1

g. Green salad - 14

e. Fresh fruit- 17

c. Drinks - 1

#### Foods that you think is better for your health

|                     | Cereals | Eggs and<br>bacon | Chicken | Regular<br>hamburg<br>er | French<br>fries | Green<br>salad | Candy<br>bar | Fresh<br>fruit | Fruit<br>juice | Drinks |
|---------------------|---------|-------------------|---------|--------------------------|-----------------|----------------|--------------|----------------|----------------|--------|
| ■ Better for health | 17      | 1                 | 17      | 1                        | 4               | 14             | 1            | 17             | 17             | 1      |
| worse for health    | 1       | 17                | 1       | 17                       | 14              | 4              | 17           | 1              | 1              | 17     |