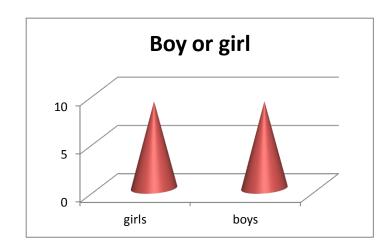

#### 2. Sex

Question: Are you a boy or a girl?

| Girls | 9 |
|-------|---|
| Boys  | 9 |