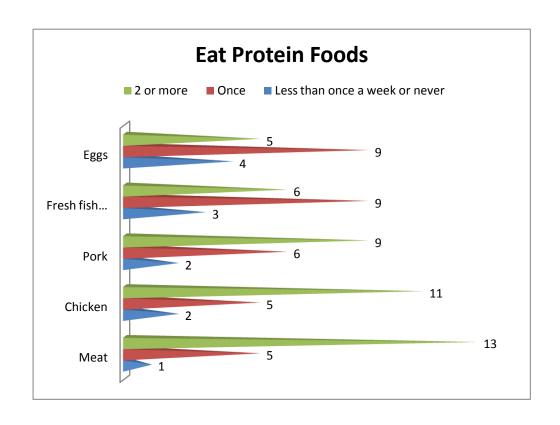

#### Protein Foods - Meat/Fish/Chicken

# 6. How many times a week do you usually eat a serving of protein foods?

|               | Less than once a week or never | Once | 2 or more |
|---------------|--------------------------------|------|-----------|
| Meat          | 1                              | 5    | 13        |
| Chicken 2     |                                | 5    | 11        |
| Pork          | 2                              | 6    | 9         |
| Fresh<br>fish | 3                              | 9    | 6         |
| Eggs          | 4                              | 9    | 5         |