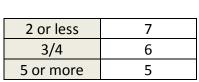

## Vegetables

4. How many times a week do you eat vegetables? Exclude hot chips.

Fruit

5. How many pieces of fruit do you usually eat per day?

| 1 or less | 7  |
|-----------|----|
| 2 or more | 10 |
| No answer | 1  |