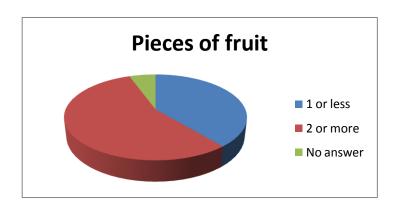

## Vegetables

4. How many times a week do you eat vegetables? Exclude hot chips.

Fruit

5. How many pieces of fruit do you usually eat per day?

| 1 or less | 7  |
|-----------|----|
| 2 or more | 10 |
| No answer | 1  |